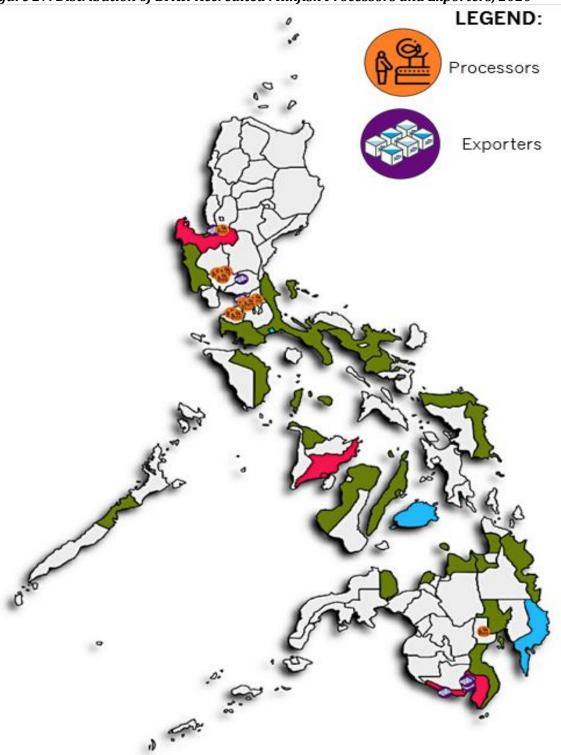

The National Milkfish Industry Roadmap Industry Roadmap is published recurring every 6 years by the Bureau of Fisheries and Aquatic Resources. Materials published here may not be reproduced, copied in any form of by any means, without the written permission from the publisher.