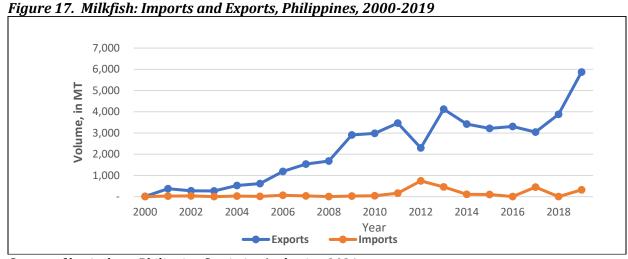

The National Milkfish Industry Roadmap Industry Roadmap is published recurring every 6 years by the Bureau of Fisheries and Aquatic Resources. Materials published here may not be reproduced, copied in any form of by any means, without the written permission from the publisher.