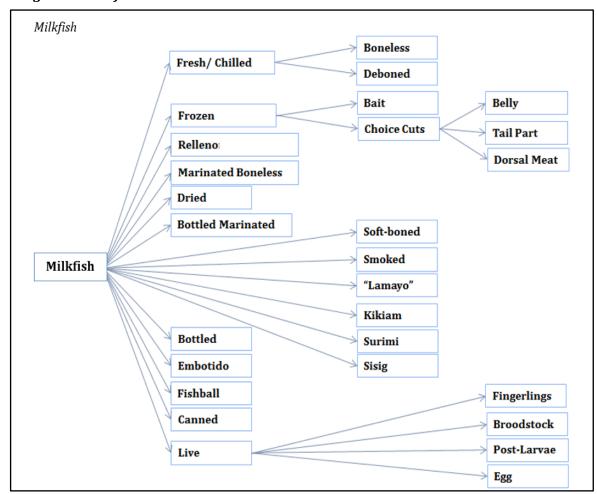

t for tuna. In Davao Region, a growing number of longline vessels are using live milkfish fingerlings (5 to 6 inches) as bait instead of fish from the wild which has negative implications on fisheries population. Live milkfish have been mainly used by Taiwanese vessels. Live milkfish are often transported in sealed plastic bags filled with water and oxygen. The decision to use live milkfish over alternative bait is dependent on the following factors:

- Attitude and experience of the vessel captain with live baits;
- Capability of vessel to hold live bait;
- Consistent availability of live milkfish;
- Quality of the live milkfish (size, health, pre-acclimated to saltwater); and
- Price of the live milkfish compared to other alternative baits.

Figure 8. Different Milkfish Product Forms





Figure 9. Milkfish Product Forms

### B. Industry Performance and Outlook

### 1. Production

#### **World Aquaculture and Milkfish Production**

In 2018, world aquaculture fish production reached 82.1 million tons (FAO). This contribution of world aquaculture was 46% out of the total 179 million tons global fish production in the same year. China has remained a major fish producer, accounting for 35% of global fish production in 2018. Excluding China, a significant share of production in 2018 came from Asia (34%), followed by the Americas (14%) Europe (10%), Africa (7%) and Oceania (1%).

Among aquaculture commodities, finfishes wherein milkfish is included, dominated the aquaculture sector. In 2018, it contributed about 47-54.3 million tons for inland aquaculture and 7.3 million tons f