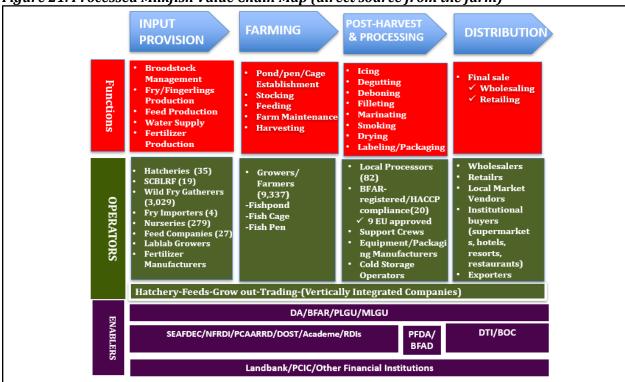

The National Milkfish Industry Roadmap Industry Roadmap is published recurring every 6 years by the Bureau of Fisheries and Aquatic Resources. Materials published here may not be reproduced, copied in any form of by any means, without the written permission from the publisher.