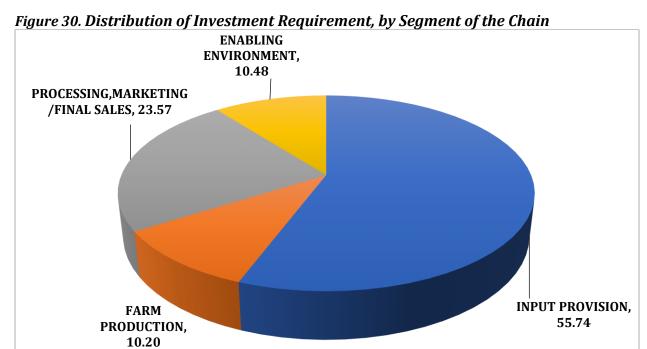

|                                                                                                                                   |                                                        |                                  |                                       |                                                      | 2,935,<br>425 |                                 |                             |

Figure 30 summarizes the estimated investment requirement for the entire planning period which stood at P2.94 billion. Input provision will have the biggest share accounting for 56% of the total budgetary requirement. Post-harvest and processing and marketing combined together will eat up 24% of the pie while farming and enabling environment will require an equal share of 10% each.



## VIII. INDUSTRY CLUSTER GOVERNANCE NETWORK

Table 42. Institutions, Agencies and Groups for the Implementation of the Philippine Milkfish Industry Roadmap

| Inau                        | istry Roadmap                                                                                                                                                                                                                                                                                                  |