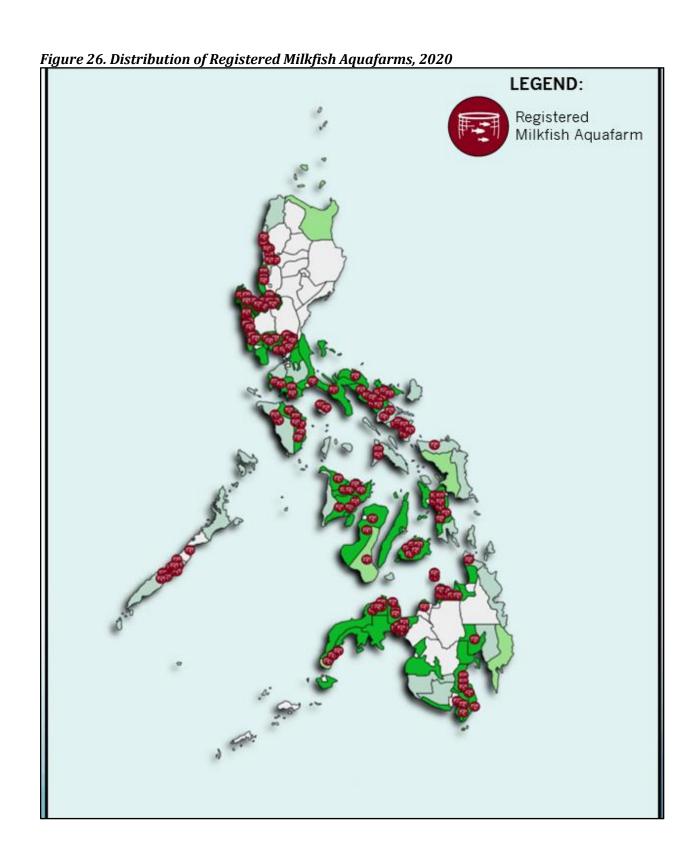

The National Milkfish Industry Roadmap Industry Roadmap is published recurring every 6 years by the Bureau of Fisheries and Aquatic Resources. Materials published here may not be reproduced, copied in any form of by any means, without the written permission from the publisher.