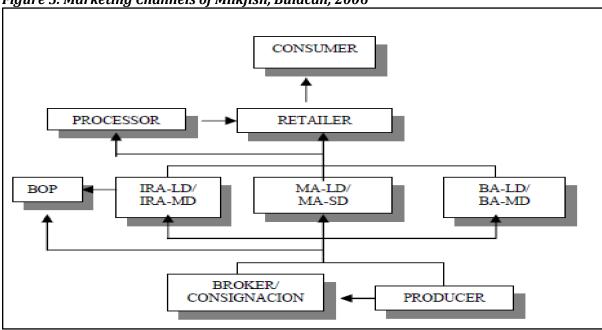

ot of a typical trading layer of fresh milkfish in Mindanao.



Source: PRDP Mindanao Processed Bangus VCA, 2016

In 2007, the BAS, which is now under the PSA, released a paper on Marketing Costs Structure of Milkfish and shows four localized marketing channels among the top 10 milkfish producing provinces particularly that Pangasinan, Bulacan, Capiz and Iloilo (Figures 4 to 7). These figures still send the same message of how multi-layered are the marketing channels for milkfish which remains true up to the current times.





Source: BAS 2007

BOP=Buyers Outside the Province; PA-MD = Provincial Assembler – Medium Distributor IRA-LD = Interregional Assembler – Large Distributor; IRA-MD= Interregional Assembler – Medium Distributor

Figure 5. Marketing Channels of Milkfish, Bulacan, 2006



Source: BAS 2007

 $MA-LD = Municipal \ Assembler - Large \ Distributor; \ MA-SD = Municipal \ Assembler - Small \ Distributor; \ BA-LD = Barangay \ Assembler - Large \ Distributor; \ BA-SD = Barangay \ Assembler - Small \ Distributor$ 





Source: BAS 2007

 $RA-LD = Regional \ Assembler - Large \ Distributor$ 

Figure 7. Marketing Channels of Milkfish, Iloilo, 2006



Source: BAS 2007

SOP = Seller Outside the Province

Navotas and Malabon markets are the biggest consignment markets in the country. Marketed milkfish are fresh, chilled or frozen forms. The price and volume of milkfish is usually dictated by the *consignacion*. The bulk of fish unloading from these markets is sold in Metro Manila and nearby provinces. Only a small percentage is sold to fish exporters and small-scale pro