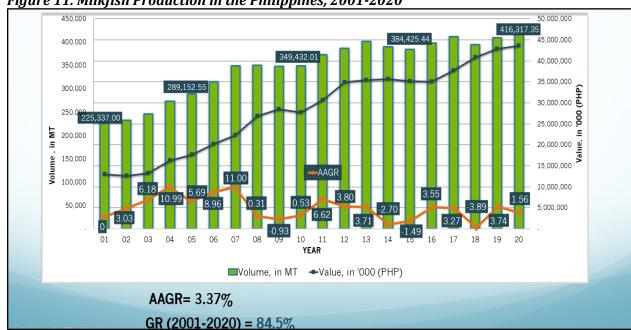

The National Milkfish Industry Roadmap Industry Roadmap is published recurring every 6 years by the Bureau of Fisheries and Aquatic Resources. Materials published here may not be reproduced, copied in any form of by any means, without the written permission from the publisher.