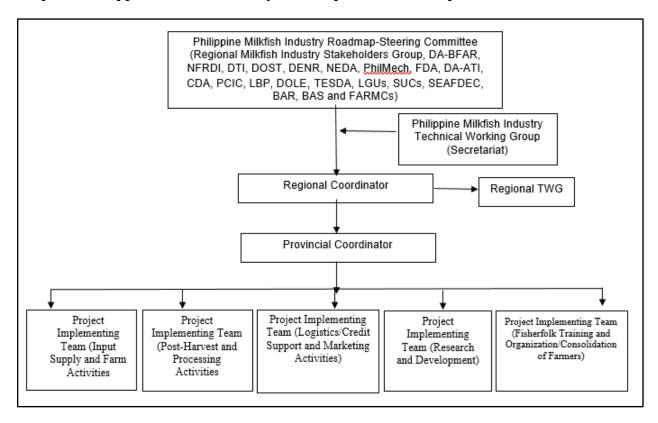

- Validate and consolidate plans and proposals of the provinces/regions on milkfish development,
- Act as top advisory body of the Philippine Milkfish Industry Roadmap Master Plan implementation,
- Monitor and update the Philippine Milkfish Industry Roadmap Master Plan,
- Liason with the national policy makers on the milkfish industry,
- Represent the milkfish industry in international conferences,
- Promote value-adding activities in milkfish production,
- Conduct national and regional milkfish congresses and conferences
- Solicit funding support for the implementation of the Philippine Milkfish Industry Roadmap Master Plan, and
- Assist in the formation of the provincial/regional implementing teams

#### Proposed Philippine Milkfish Industry Roadmap Master Plan Implementation Structure



The Philippine Milkfish Industry Roadmap – Steering Committee (PMR-SC) shall be chaired by a private sector with BFAR as its Co-Chair. Milkfish Producers Group shall be organized by region. This proposal is subject for review by the future organization.

The Technical Working Group (TWG) which is spearheaded by DA-BFAR National Bangus Program team shall act as the secretariat to consolidate specific policies and directives from the PMIR-SC, for action by the Regional Coordinators. The Regional Coordinators shall be assisted by the Regional TWG.

The Project Implementation Team shall be created at the provincial level to be responsible for, a) inputs supply and farm production activities, b) post-harvest and processing activities, c) logistics supports and marketing activities.

The desig