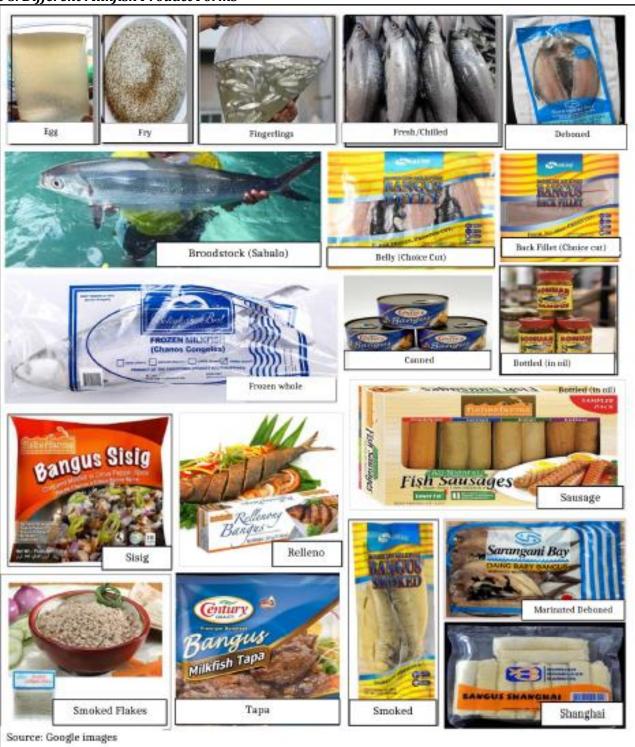

ait for tuna. In Davao Region, a growing number of longline vessels are using live milkfish fingerlings (5 to 6 inches) as bait instead of fish from the wild which has negative implications on fisheries population. Live milkfish have been mainly used by Taiwanese vessels. Live milkfish are often transported in sealed plastic bags filled with water and oxygen. The decision to use live milkfish over alternative bait is dependent on the following factors:

- Attitude and experience of the vessel captain with live baits;
- Capability of vessel to hold live bait;
- Consistent availability of live milkfish;
- Quality of the live milkfish (size, health, pre-acclimated to saltwater); and
- Price of the live milkfish compared to other alternative baits.

Figure 8. Different Milkfish Product Forms





Figure 9. Milkfish Product Forms

### B. Industry Performance and Outlook

### 1. Production

#### **World Aquaculture and Milkfish Production**

In 2018, world aquaculture fish production reached 82.1 million tons (FAO). This contribution of world aquaculture was 46% out of the total 179 million tons global fish production in the same year. China has remained a major fish producer, accounting for 35% of global fish production in 2018. Excluding China, a significant share of production in 2018 came from Asia (34%), followed by the Americas (14%) Europe (10%), Africa (7%) and Oceania (1%).

Among aquaculture commodities, finfishes wherein milkfish is included, dominated the aquaculture sector. In 2018, it contributed about 47-54.3 million tons for inland aquaculture and 7.3 million tons