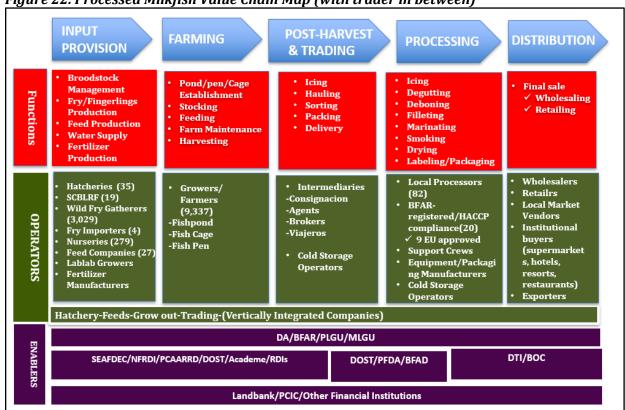

The National Milkfish Industry Roadmap Industry Roadmap is published recurring every 6 years by the Bureau of Fisheries and Aquatic Resources. Materials published here may not be reproduced, copied in any form of by any means, without the written permission from the publisher.