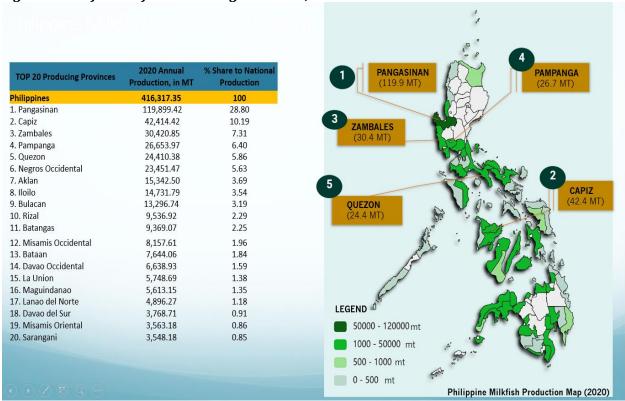

The National Milkfish Industry Roadmap Industry Roadmap is published recurring every 6 years by the Bureau of Fisheries and Aquatic Resources. Materials published here may not be reproduced, copied in any form of by any means, without the written permission from the publisher.