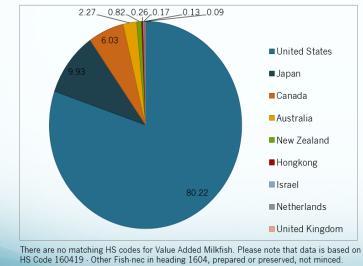

The National Milkfish Industry Roadmap Industry Roadmap is published recurring every 6 years by the Bureau of Fisheries and Aquatic Resources. Materials published here may not be reproduced, copied in any form of by any means, without the written permission from the publisher.