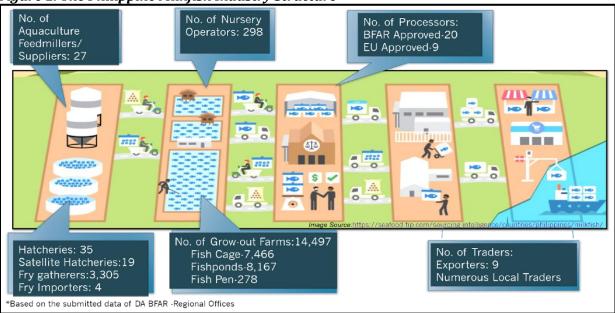

rching and developing milkfish culture techniques (Bagarinao, 1998). In support to the growing milkfish industry, large investments on infrastructure, research, credit and training have been made since 1970s. Establishment of ancillary industries and services such as feed milling also followed the trend to cater the needs of growing number of milkfish farms. In 1990s, milkfish cultivation in fish pens spread to shallow marine bays and estuaries, particularly in the Lingayen Gulf area located at Pangasinan. Milkfish culture soon spread to net cages which were fixed or floating in both freshwater and marine water.

Figure 1 summarizes the structure of the Philippine milkfish industry along with its key players in each segment of the VC.

Figure 1. The Philippine Milkfish Industry Structure



Source of basic data: BFAR Regional Offices Processed by BFAR National Bangus Program

### a) Input Providers

The input providers in this stage are the broodstock operators, hatcheries, fry collectors, as well as licensed dealers of agriculture and fishery supplies. Agri-fishery dealers of feeds and equipment are likewise included in this segment.

#### i. Wild Fry Gathering

Traditional milkfish farming industry is dependent on the wild-caught fry as seedstocks. Wild-caught fry are reared in nursery ponds to cultivate fingerlings that are then stocked in grow-out fishponds, cages and pens.

Milkfish fry gathering activity in coastal areas is a supplemental livelihood for fishermen especially during peak season (March to May). The most common gear for fry gathering is the push net or th