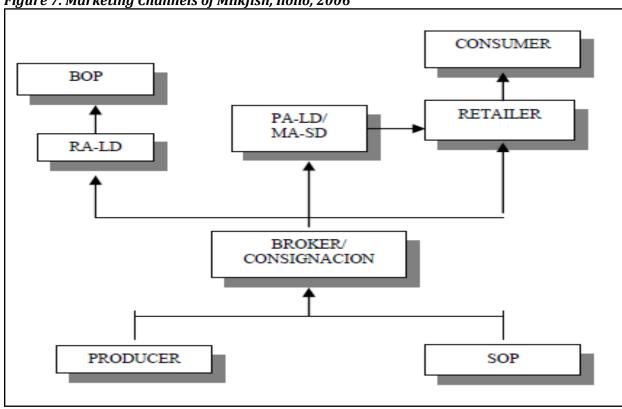

to 7). These figures still send the same message of how multi-layered are the marketing channels for milkfish which remains true up to the current times.





Source: BAS 2007

BOP=Buyers Outside the Province; PA-MD = Provincial Assembler – Medium Distributor IRA-LD = Interregional Assembler – Large Distributor; IRA-MD= Interregional Assembler – Medium Distributor

Figure 5. Marketing Channels of Milkfish, Bulacan, 2006



Source: BAS 2007

 $MA-LD = Municipal \ Assembler - Large \ Distributor; \ MA-SD = Municipal \ Assembler - Small \ Distributor; \ BA-LD = Barangay \ Assembler - Large \ Distributor; \ BA-SD = Barangay \ Assembler - Small \ Distributor$ 





Source: BAS 2007

 $RA-LD = Regional \ Assembler - Large \ Distributor$ 

Figure 7. Marketing Channels of Milkfish, Iloilo, 2006



Source: BAS 2007

SOP = Seller Outside the Province

Navotas and Malabon markets are the biggest consignment markets in the country. Marketed milkfish are fresh, chilled or frozen forms. The price and volume of milkfish is usually dictated by the *consignacion*. The bulk of fish unloading from these markets is sold in Metro Manila and nearby provinces. Only a small percentage is sold to fish exporters and small-scale processors based in Metro Manila.

### **Constraints Affecting Trading**

The multi-level and multi-layered market distribution channel of milkfish fish products are an indication of a weak linkage/network between growers and processors/exporters. Oftentimes, due to many marketing layers, prices are manipulated resulting to high retail price of milkfish but farm gate price s