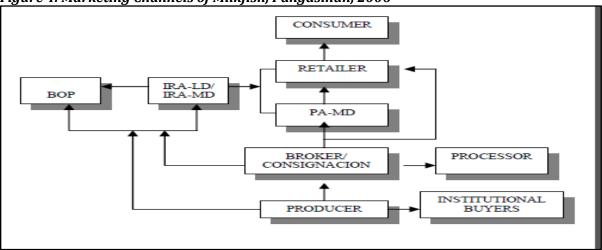

roducts are sold through marketing layers-from producers to brokers, *consignacions* or consolidators and agents to viajeros and wholesalers and then to retailers and processors before the product reaches the consumers and institutional buyers. Figure 3 shows a snapshot of a typical trading layer of fresh milkfish in Mindanao.



Source: PRDP Mindanao Processed Bangus VCA, 2016

In 2007, the BAS, which is now under the PSA, released a paper on Marketing Costs Structure of Milkfish and shows four localized marketing channels among the top 10 milkfish producing provinces particularly that Pangasinan, Bulacan, Capiz and Iloilo (Figures 4 to 7). These figures still send the same message of how multi-layered are the marketing channels for milkfish which remains true up to the current times.





Source: BAS 2007

BOP=Buyers Outside the Province; PA-MD = Provincial Assembler – Medium Distributor IRA-LD = Interregional Assembler – Large Distributor; IRA-MD= Interregional Assembler – Medium Distributor

Figure 5. Marketing Channels of Milkfish, Bulacan, 2006



Source: BAS 2007

 $MA-LD = Municipal \ Assembler - Large \ Distributor; \ MA-SD = Municipal \ Assembler - Small \ Distributor; \ BA-LD = Barangay \ Assembler - Large \ Distributor; \ BA-SD = Barangay \ Assembler - Small \ Distributor$ 





Source: BAS 2007

 $RA-LD = Regional \ Assembler - Large \ Distributor$ 

Figure 7. Marketing Channels of Milkfish, Iloilo, 2006



Source: BAS 2007

SOP = Seller Outside the Province

Navotas and Malabon markets are the biggest consignment markets in the country. Marketed milkfish are f