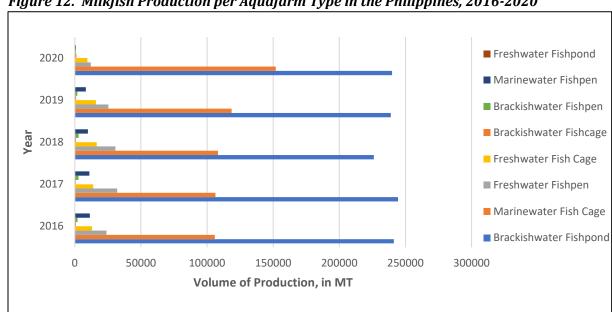

The National Milkfish Industry Roadmap Industry Roadmap is published recurring every 6 years by the Bureau of Fisheries and Aquatic Resources. Materials published here may not be reproduced, copied in any form of by any means, without the written permission from the publisher.