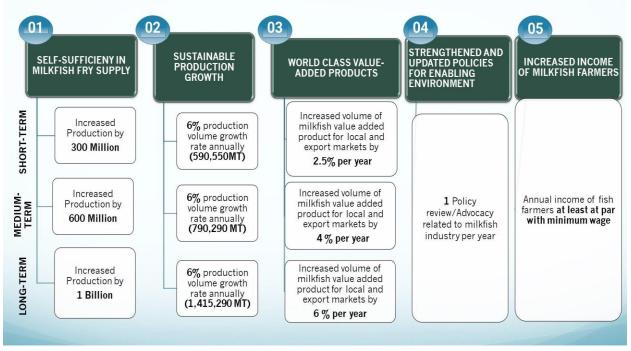

| All segments        |

### VI. TARGET SETTING

### A. Vision

"A globally competitive, equitable and sustainable milkfish industry that is modern, fry self-sufficient, market-oriented, and private sector-led with a strong government support promoting increased livelihood opportunities among its stakeholders."

#### B. Mission

"To strengthen governance and invest on ecologically sound industry-driven milkfish technologies and facilities promoting generation of sustainable livelihood opportunities towards an empowered and globally competitive Philippine Milkfish Industry"

## C. Tagline

"Quality bangus (milkfish) for the Filipinos and the world."

### D. Goals, Objectives, and Targets

Figure 29. Goals, Objectives and Targets for the Philippine Milkfish Industry for 2021-2040



#### VII. RECOMMENDATIONS FOR POLICIES, STRATEGIES AND PROGRAMS

#### Goal 1: Self-sufficiency in Milkfish Fry Supply

Increasing domestic fry produce as import substitution is the key solution identified to attain self-sufficiency in milkfish fry production. Government through its legislative support must capitalize on aquaculture support infrastructures such as milkfish broodstock facility, SCBLRF, wild fry holding facility, and natural food production facility.

It is recommended that broodstock maintenance, being costly (due to long gestation period of milkfish) and yet least lucrative segment of the chain, should need full government intervention, support, and subsidy (Salayo ND *et al.* 2021). On the other hand, satellite hatcheries and nurseries would need private and public partn