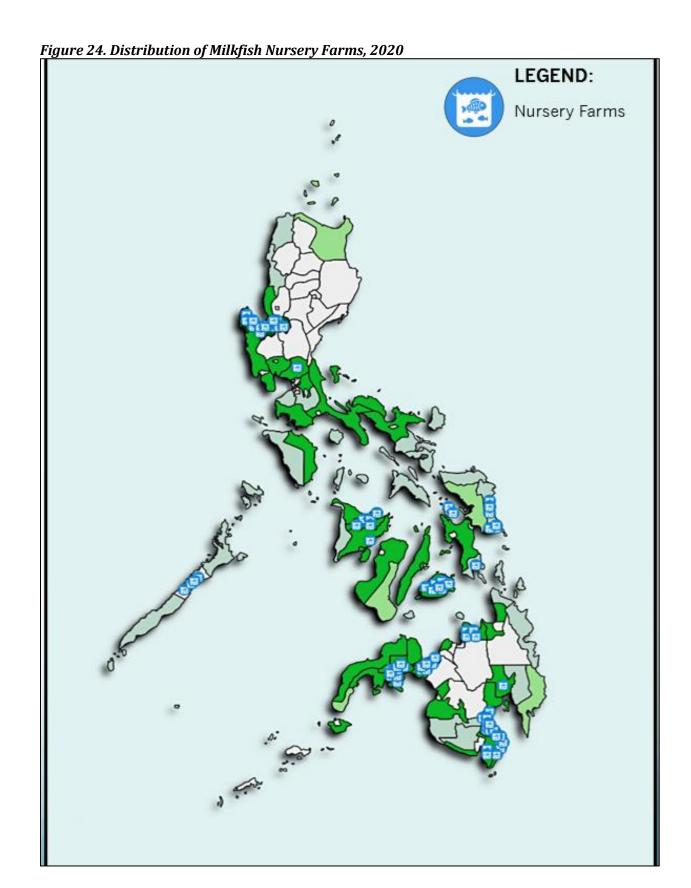

The National Milkfish Industry Roadmap Industry Roadmap is published recurring every 6 years by the Bureau of Fisheries and Aquatic Resources. Materials published here may not be reproduced, copied in any form of by any means, without the written permission from the publisher.