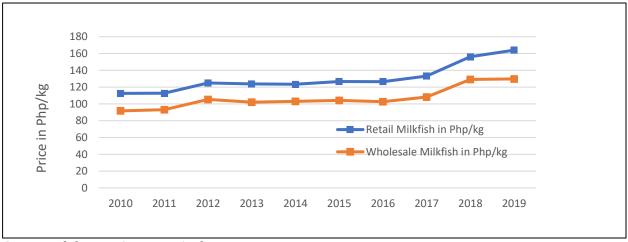

The National Milkfish Industry Roadmap Industry Roadmap is published recurring every 6 years by the Bureau of Fisheries and Aquatic Resources. Materials published here may not be reproduced, copied in any form of by any means, without the written permission from the publisher.