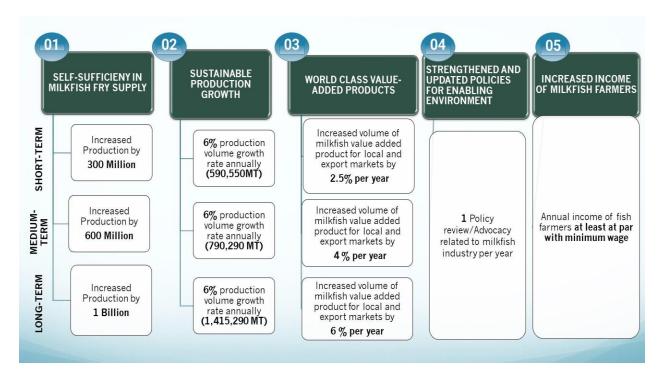

mployment in the communities. About 10% of the 36.8 kg of annual fish consumed by an average Filipino household is milkfish. In terms of market and trade, milkfish is one of the largest volumes of fish merchandized everyday in almost all public markets in the Philippines.

The milkfish stakeholders envision to produce quality and globally competitive milkfish for both Filipinos and foreign consumers in a sustainable way as indicated in its vision: "A globally competitive, equitable and sustainable milkfish industry that is modern, fry self-sufficient, marketoriented, and private sector-led with a strong government support promoting increased livelihood opportunities among its stakeholders."

The goals, objectives and targets for the industry within the planning period are depicted below:



Despite its significant contribution to the economy and food security, milkfish industry is challenged by several problems along its supply/value chain. The priority constraints and/or opportunities faced by the industry are as follows:

- 1) High dependence to imported fry;
- 2) Improper aquaculture practices resulting to siltation and mass fish kills;
- 3) Underutilized/underdeveloped fishponds and mariculture parks (MP);
- 4) Limited and seasonal supply of quality small milkfish as raw materials for processing limits the expansion of value-added milkfish products for the local and global market;
- 5) Product traceability and quality assurance issues;
- 6) Limited access to funding capital and financial programs for milkfish stakeholders;
- 7) Policy-related concerns (i.e., Difficulty