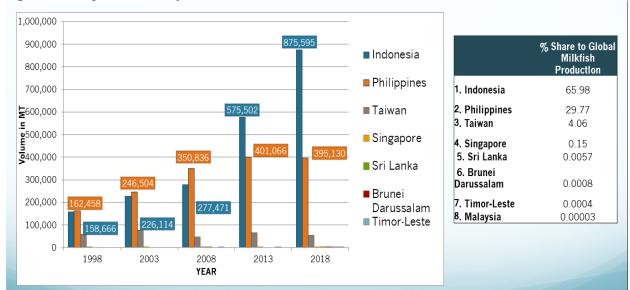

n the world. Philippines comes next with 29.77% contribution followed by Taiwan with 4% portion of the total global milkfish production (Figure 10). It should be noted that the Philippines used to take the lead in terms of milkfish production from 1998 to 2008. In 2013, however, milkfish production growth in the Philippines slowed down due to occurrence of typhoons and fish kills. Though there is an increase in production per year, Philippines' growth in production became relatively stagnant compared to Indonesia. Indonesia finally edged off the Philippines in 2013. Indonesia was able to double its milkfish production from 277 MT in 2008 to 575 MT in 2013 recording about 107.41% growth in five years. Indonesia consistently expanded its production and continued to gain lead in production.



Figure 10. Top Global Milkfish Producers, 1998-2018

Source: UN-FAO, 2018

# **Philippines Milkfish Production**

Volume of milkfish harvested in the Philippines increased by 84.5% over the past 20 years, that is, from 225,337 MT in 2001 to 416, 315 MT in 2020 (Figure 11). During the same period, production has an increasing trend and recorded an average annual growth rate (AAGR) of 3.37%. In 2020, milkfish contributed 17.9% to total national aquaculture production. Though there is a continuous growth documented, milkfish production in the country fluctuated in 2009, 2014 to 2015 and 2018. This can be accounted to series of typhoon occurrences that devastated milkfish farms during these periods. Inadequate seedstocks and decreased investment on milkfish farming due to shifting to high va