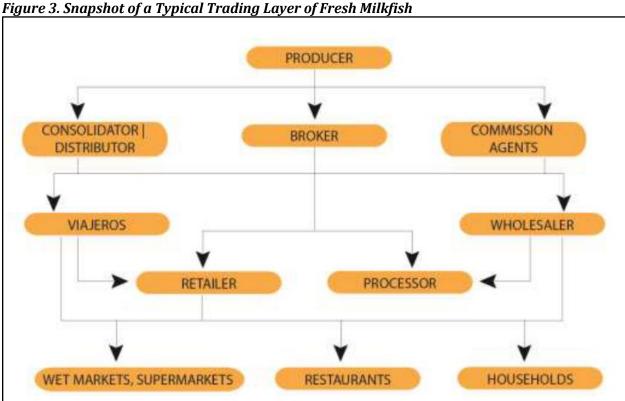

us industry while the nine (9) EU-approved processors are likewise the exporters themselves.

#### Marketing Channels

Domestic trading of milkfish follows a multilevel distribution channel before it reaches the end consumer. While a few milkfish farmers/growers sell their produce direct to the consumers or processors, a greater number of them don't. Harvests are instead passed through consolidators, brokers, dealers, or agents.

Generally, milkfish and other fish products are sold through marketing layers-from producers to brokers, *consignacions* or consolidators and agents to viajeros and wholesalers and then to retailers and processors before the product reaches the consumers and institutional buyers. Figure 3 shows a snapshot of a typical trading layer of fresh milkfish in Mindanao.



Source: PRDP Mindanao Processed Bangus VCA, 2016

In 2007, the BAS, which is now under the PSA, released a paper on Marketing Costs Structure of Milkfish and shows four localized marketing channels among the top 10 milkfish producing provinces particularly that Pangasinan, Bulacan, Capiz and Iloilo (Figures 4 to 7). These figures still send the same message of how multi-layered are the marketing channels for milkfish which remains true up to the current times.





Source: BAS 2007

BOP=Buyers Outside the Province; PA-MD = Provincial Assembler – Medium Distributor IRA-LD = Interregional Assembler – Large Distributor; IRA-MD= Interregional Assembler – Medium Distributor

Figure 5. Marketing Channels of Milkfish, Bulacan, 2006



Source: BAS 2007

 $MA-LD = Municipal \ Assembler - Large \